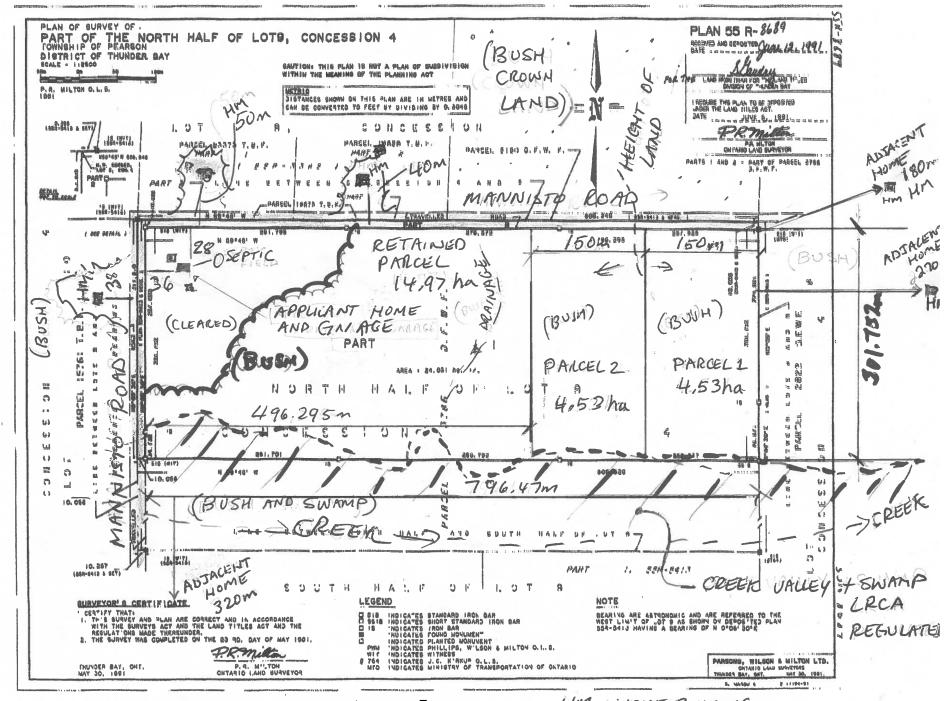

# 2. Public Meeting Under Section 53 of the Planning Act: Consent (Severance) for Mannisto Road

2.1 Application B09-2024 (for a severance to create two lots)
 1-5
 2.2 Report from Clerk-Treasurer Regarding the Application (Recommendation to recommend that Council approve the severance.)
 2.3 Receive Comments from Interested Members of the Public
 2.4 Debate Recommendation for Council

## **Application for Consent**

The Applicant consents to an inspection of the property by members of the Neebing Municipal Council and by municipal staff. The undersigned hereby applies to the Neebing Municipal Council under the Planning Act, R.S.O. 1990, c. P. 13, as amended.