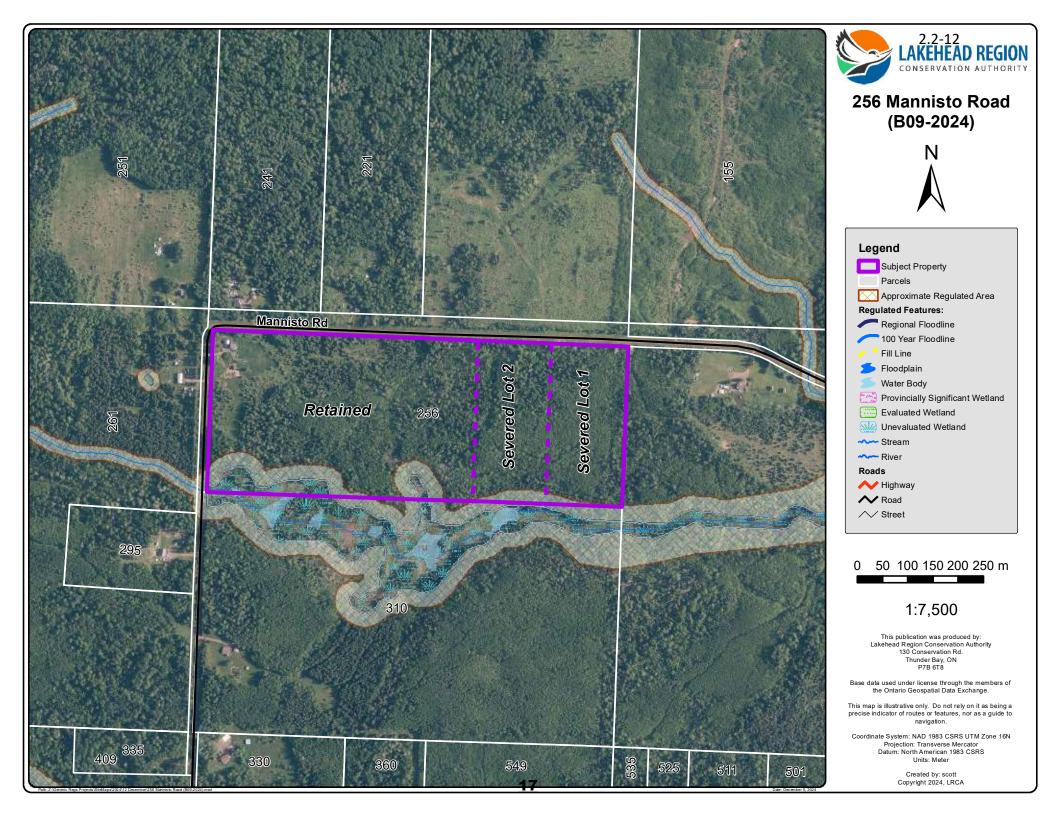

# 2. Public Meeting Under Section 53 of the Planning Act: Consent (Severance) for Mannisto Road

2.1 Application B09-2024 (for a severance to create two lots)
 1-5
 2.2 Report from Clerk-Treasurer Regarding the Application (Recommendation to recommend that Council approve the severance.)
 2.3 Receive Comments from Interested Members of the Public
 2.4 Debate Recommendation for Council

## **Application for Consent**

The Applicant consents to an inspection of the property by members of the Neebing Municipal Council and by municipal staff. The undersigned hereby applies to the Neebing Municipal Council under the Planning Act, R.S.O. 1990, c. P. 13, as amended.