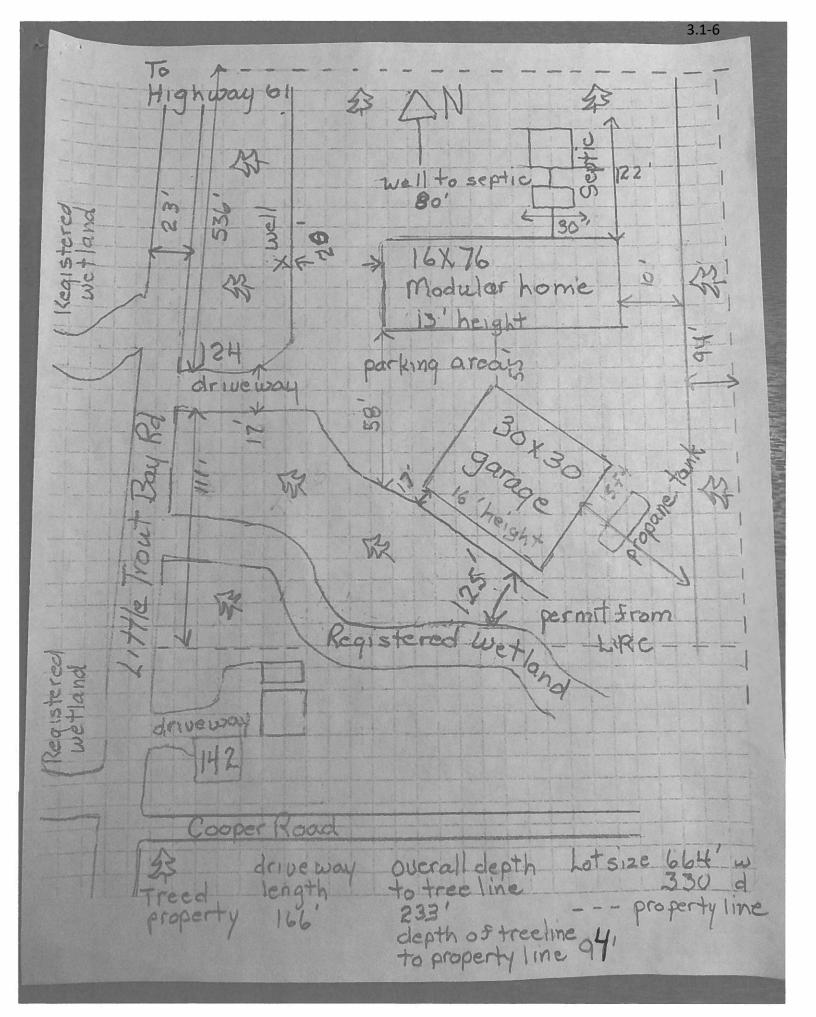

#### Description of Proposal

The Subject Property is residential lot located on the north side of Sturgeon Bay Road.

One other lot has been severed from this property since October 4, 1972. If this severance is granted, no more severances could be granted for the Subject Property (as per the Province's severance limitation rules).

#### Description of Subject Property

Attachment One to this Report is a summary of information about the Subject Property for Council's convenience.