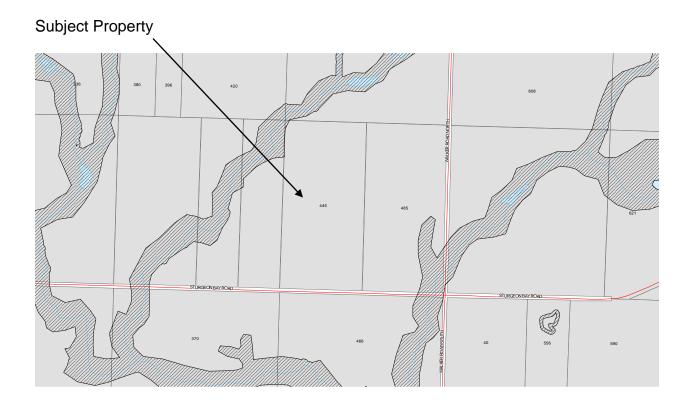

#### Properties in the Vicinity

The application (Item 2.1 on the agenda) contains a diagram showing the lot fabric in the vicinity of the Subject Property. The properties in the area are rural residential and vacant lots.