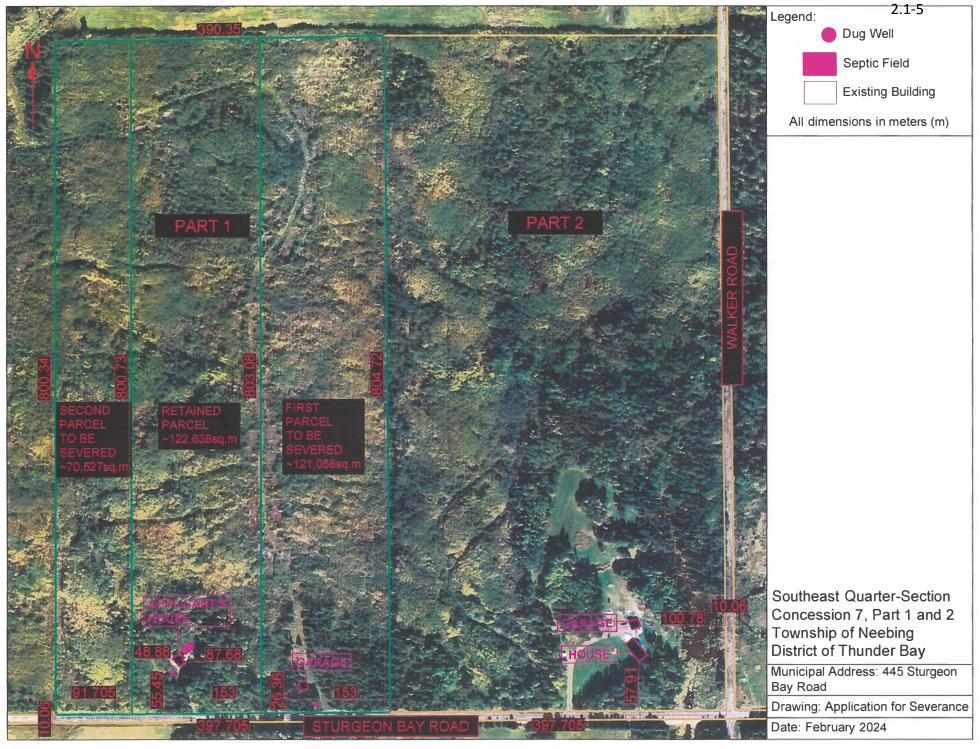

Subject: Application B02-2024 for Consent (Severance) to Create Tow

Lots (for a total of three, including the Retained Parcel)

Property File 58-01-030-006-25510-0000

445 Sturgeon Bay Road Geographic Blake Township

#### Properties in the Vicinity

The application (Item 2.1 on the agenda) contains a diagram showing the lot fabric in the vicinity of the Subject Property. The properties in the area are rural residential and vacant lots.

## **ATACHMENT ONE: Fact Sheet**

| Owner/Applicant        | Lois Valley                                                       |
|------------------------|-------------------------------------------------------------------|
| Agent                  | Tanner Valley                                                     |
| Property Location      | Geographic Township of Blake                                      |
| Troporty Location      | North Side of Sturgeon Bay Road                                   |
| Legal Description      | Part South ½ Lot 11, Concession 1, Parcel 23776, within           |
| Legal Description      | geographic Pearson Township, Municipality of Neebing, in the      |
|                        | District of Thunder Bay                                           |
| Municipal Address      | 445 Sturgeon Road                                                 |
| Property Dimensions    | Subject Property: 32 hectares, with approximately                 |
| Froperty Dimensions    | 398 meters of frontage Sturgeon Bay Road                          |
|                        | Proposed Retained Lot: 12 hectares, with approximately            |
|                        |                                                                   |
|                        | 153 meters of frontage Sturgeon Bay.                              |
|                        | Proposed Severed Lot #1: 12 hectares, with approximately 153      |
|                        | meters frontage on Sturgeon Bay Road.                             |
|                        | Proposed Severed Lot #2: 7 hectares, with approximately 92        |
| Frinting Hay           | meters frontage on Sturgeon Bay Road.                             |
| Existing Use           | Residential                                                       |
| Existing Structures    | 2                                                                 |
| Proposed Use           | Residential                                                       |
| Municipal Services     | Retained and Severed Lots have frontage on Sturgeon Bay Rd.       |
| Official Plan          | Rural                                                             |
| Designation            |                                                                   |
| Proposed Official Plan | No change                                                         |
| Designation            |                                                                   |
| Current Zoning         | Rural                                                             |
| Proposed Zoning        | No change.                                                        |
| Proposed Severance     | To create a total of three lots – with the Retained Lot having 12 |
|                        | hectares, and the severed lots having 12 and 7 hectares.          |
| Agencies/Authorities   | Circulated:                                                       |
| to whom notice was     | Lakehead Region Conservation Authority;                           |
| sent:                  | Lakehead Rural Planning Board;                                    |
|                        | Ministry of Natural Resources & Forestry;                         |
|                        | Ministry of Municipal Affairs and Housing;                        |
|                        | Thunder Bay District Health Unit;                                 |
|                        | Hydro One (Twice: Board and Land Use Planning Section);           |
|                        | Ontario Power Corporation;                                        |
|                        | Enbridge Gas;                                                     |
|                        | Fort William First Nation;                                        |
|                        | Métis Nation of Ontario; and                                      |
|                        | Red Sky Métis Nation.                                             |
| Pre-circulation        | Completed March 4, 2024                                           |
| Comments Received      | None at time of report                                            |
| Public Meeting Notice  | Given, as required on March 4, 2024 direct mail to public         |
| 3 11,70                | agencies, First Nations, and property owners of property within   |
|                        | the prescribed distance. Signs were posted on the Subject         |
|                        | Property approximately 3 days later                               |
|                        | Posted to Municipality's website                                  |
|                        | March 12, 2024                                                    |