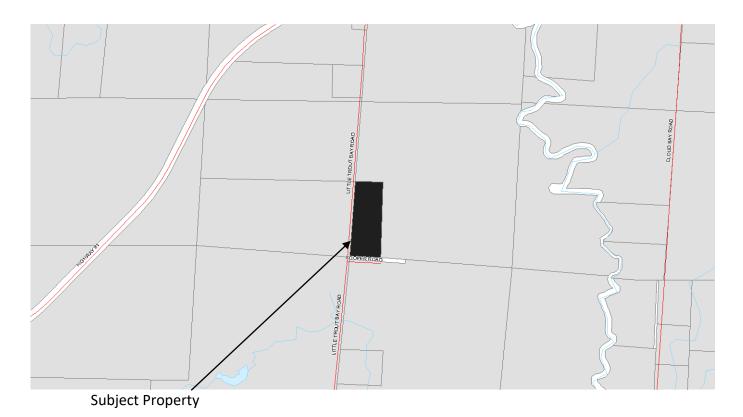

#### Description of Proposal

The Subject Property is residential lot located on the north side of Sturgeon Bay Road.

One other lot has been severed from this property since October 4, 1972. If this severance is granted, no more severances could be granted for the Subject Property (as per the Province's severance limitation rules).

#### Properties in the Vicinity

The application (Item 2.1 on the agenda) contains a diagram showing the lot fabric in the vicinity of the Subject Property. The properties in the area are rural residential and vacant lots.