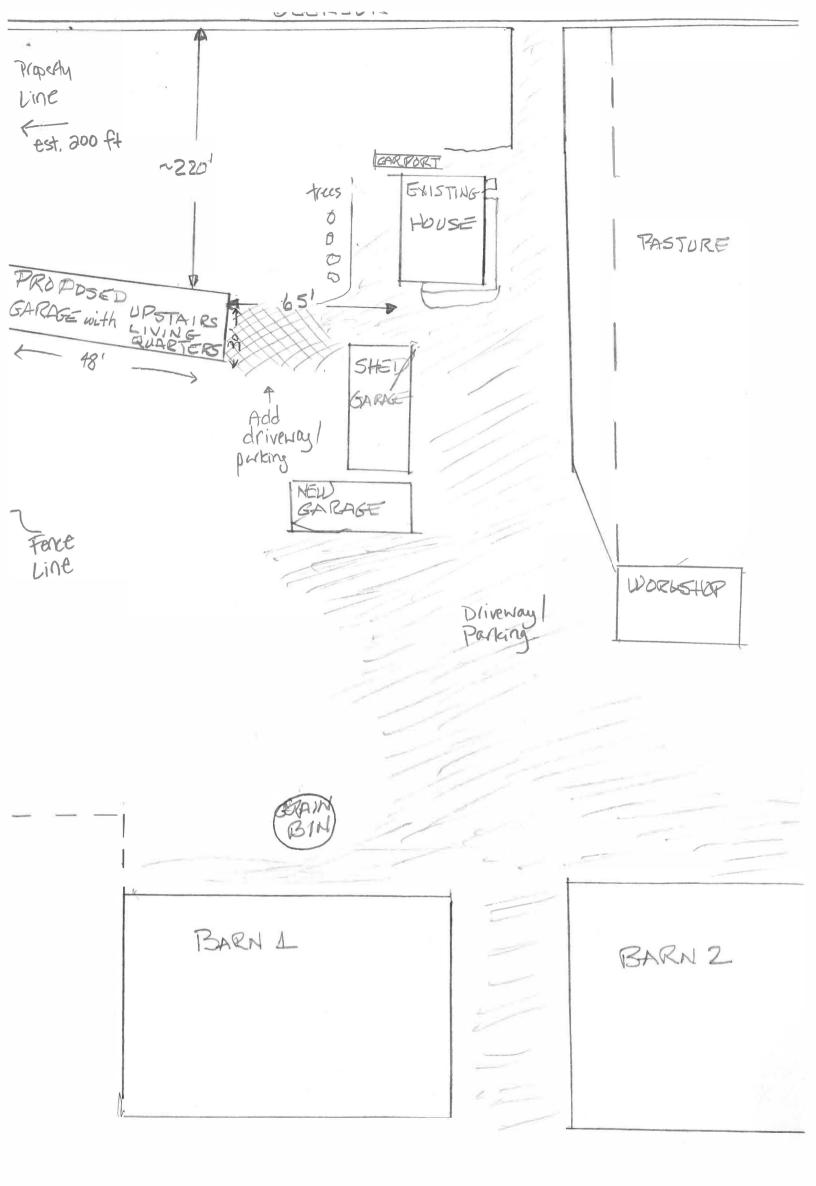

| develonment               | , in detail, what new developm<br>t being proposed, describe the i    | easons for   | this application |                                           |                      |
|---------------------------|-----------------------------------------------------------------------|--------------|------------------|-------------------------------------------|----------------------|
| ME Moi                    | uld like to build is can live and won the main flow                   | a secon      | d dwelling       | ng so that                                | family<br>be a worst |
| MONON                     | on the Main Flow                                                      |              | المال مارا       | er of the                                 | Second.              |
| yorase                    | PAI JUIC ALIMIT I LORG                                                | Mily (i      | ving your        | as on the                                 | 36600                |
| 11. Road acc              | ess to the Property:                                                  | Mark (X)     |                  |                                           | Mark (X)             |
| Provincial Hig            | ghway                                                                 |              | Private Road     |                                           |                      |
| Municipal Ro              | ad                                                                    | X            | Right of Way     |                                           |                      |
| Water Only*               | *                                                                     |              |                  |                                           |                      |
| subject land              | the parking facilities to be used and the nearest public road.:       |              |                  |                                           |                      |
| Current                   | driveway will be<br>by see drawing.                                   | expana       | led a bit        | to access                                 | . New                |
| 13. Water su<br>Mark (X)  | upply to the property:                                                |              |                  |                                           |                      |
| *                         | Privately Owned and Maintain                                          | ned Individu | al Well          |                                           |                      |
|                           | Lake                                                                  |              |                  |                                           |                      |
|                           | Other (specify):                                                      |              |                  |                                           |                      |
| 14. Septic se<br>Mark (X) | ervice to the retained parcel                                         |              |                  | ar en |                      |
| *                         | Privately Owned and Maintain                                          | ned Individu | al Septic System |                                           |                      |
|                           | Outhouse/Privy                                                        |              |                  |                                           |                      |
|                           | Communal Septic System                                                |              |                  |                                           |                      |
|                           | Other (specify):                                                      |              |                  |                                           |                      |
| 1                         | e application seeks development<br>d more than 4,500 litres of efflue | •            |                  |                                           | •                    |